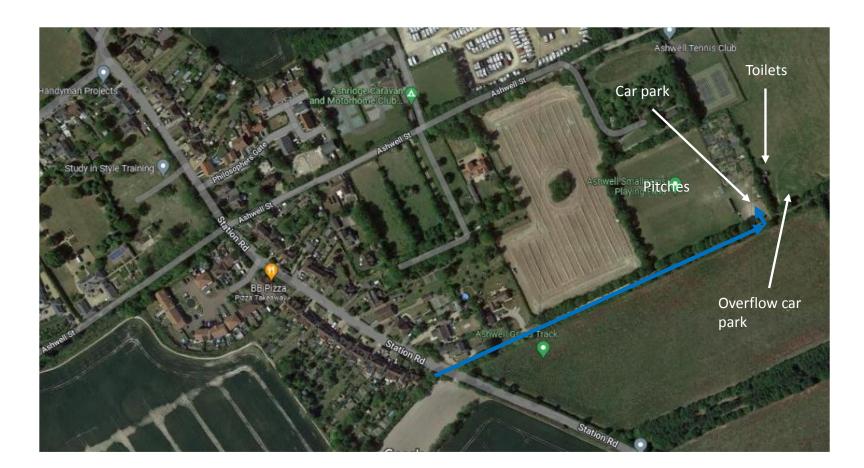

## Ashwell Academicals FC

We play at:

Small Gains playing fields Small Gains Lane Off Station Road Ashwell SG7 5LT

Red and white striped tops, white shorts, red socks

Facilities:

Parking is limited, if car park is full please use overflow car park or park on Station road and walk down the track

Toilets

## Directions:

Kit:

As you leave Ashwell on station road, take the left turn onto the dirt track after the last house (the bright yellow one). Follow the track and there is a car park at the end on the left.

If you are entering Ashwell on Station road then it is the right turn just before the bright yellow house.