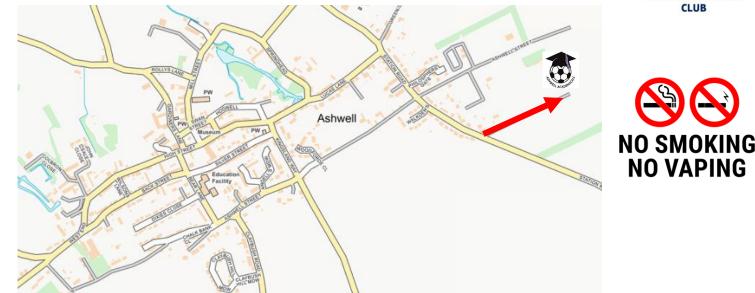

## Ashwell Academicals FC

We play at:

Small Gains playing fields Small Gains Lane Off Station Road Ashwell SG7 5LT

Red and white striped tops, white shorts, red socks

Facilities:

Parking is limited, if car park is full please use overflow car park or park on Station road and walk down the track

## Directions:

Kit:

As you leave Ashwell on station road, take the left turn onto the dirt track after the last house (the bright yellow one). Follow the track and there is a car park at the end on the left.

If you are entering Ashwell on Station road then it is the right turn just before the bright yellow house.